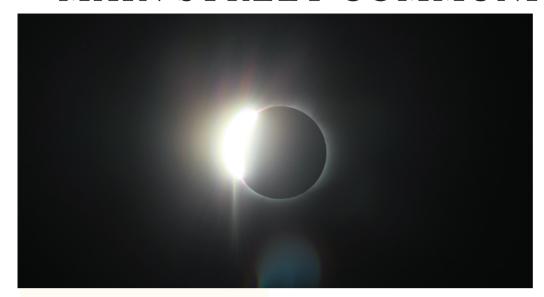

## TOTAL SOLAR ECLIPSE

1 DAY **APRIL 8, 2024** 

Makanda, IL (home of Presley Tours) is the centerline for the Total Solar Eclipse on April 8, 2024. The total solar eclipse will occur at 1:59 p.m. with the partial phases starting at 12:42 p.m. and ending at 3:19 p.m. For 4 minutes, 8 seconds, it will be like nighttime with bright stars visible in the sky. The black moon will be rimmed by the flares of the sun.

Join Presley Tours for this exciting event, basically in our back yard. Travel to Makanda, IL to arrive at our office in plenty time to get settled in our large yard to watch the eclipse. For your comfort, please bring a lawn chair as they will not be provided. Special eclipse viewing glasses will be provided. The office will be open and drinks and light snacks will be available. Following the eclipse, we will go to Giant