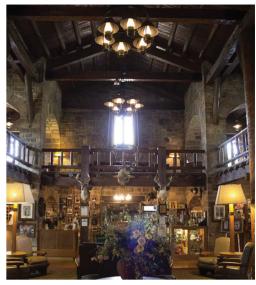

Join Presley Tours for this exciting event, basically in our back yard. Travel to Makanda, IL to arrive at our office in plenty time to get settled in our large yard to watch the eclipse. For your comfort, please bring a lawn chair as they will not be provided. Special eclipse viewing glasses will be provided. The office will be open and drinks and light snacks will be available. Following the eclipse, we will go to Giant

City State Park Lodge for an early dinner to consist of their famous Family Style Fried Chicken including golden brown fried chicken, mashed potatoes, country milk gravy, scratch dumplins, homestyle green beans, buttered corn, creamy coleslaw, homemade biscuits & butter, beverage & strawberry shortcake. Following dinner, we depart for home. This will be a day that you will not soon forget. (D)